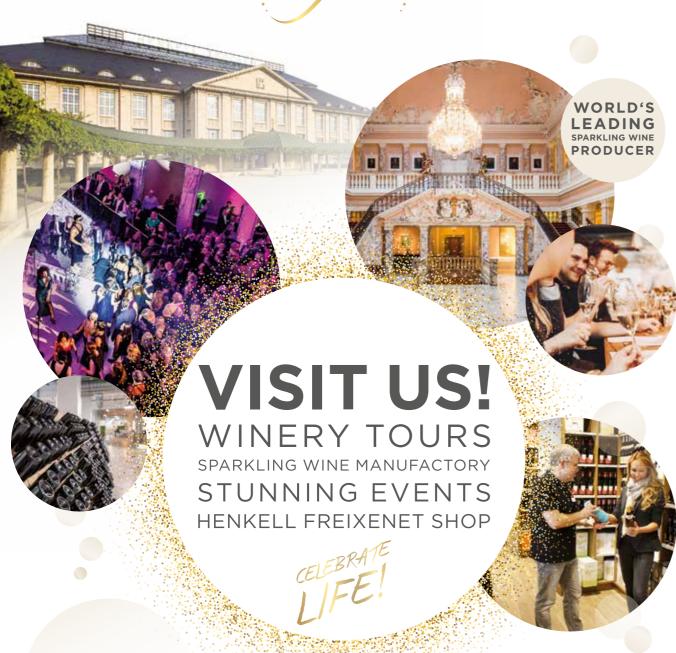

## Effervescent, sparkling, delicious – Henkell Freixenet sparkling wine producer

You can enjoy Henkell's successful products at "Pearls Sektmanufaktur" in the city centre. However, if you would like to find out more about the sparkling wine production facility established in 1832, and see for yourself how quality sparkling wine is made, you can do so on the premises during a discovery tour of the world's leading sparkling wine producer. This is your opportunity to take a look behind the scenes on an exciting guided tour of the winery, and take part in a tasting.

### **Experience Wiesbaden sparkling**

Experience a sparkling weekend in Wiesbaden and learn more about Henkell Freixenet, a multinational company headquartered in Wiesbaden.

### Look forward to:

- one night's stay in a hotel of the selected category, incl. sumptuous breakfast
- public guided tour of the Henkell Freixenet sparkling wine cellars
- voucher redeemable at the Henkell Freixenet Shop on the premises
- dinner at a restaurant in the old town (two-course menu, excl. drinks)
- ♦ WiesbadenCard
- Wiesbaden surprise gift

# HENKELL X FREIXENET

# EXPERIENCE

THE HENKELL FREIXENET WORLD