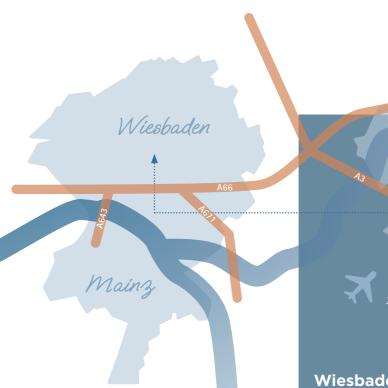

### Wiesbaden's coordinates

Located in the centre of Europe, in the heart of Germany, the state capital of Hesse is one of the largest cities in the culturally and economically vibrant FrankfurtRheinMain metropolitan region. All traffic routes intersect here. Whether by road, rail, or air: Wiesbaden is easily accessible by all means of travel thanks to its extensive connections and its proximity to Frankfurt, the banking metropolis, and with the international airport only 26 kilometres, or 16 miles,