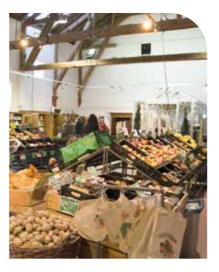

# Regional products and pleasant company – Wiesbaden's farmers' market

A culinary and social highlight every Wednesday and Saturday: that's what Wiesbaden's farmers' market is known as. Held in Dern'sches Gelände, directly behind the Market Church and the city hall, it features up to a hundred stalls. Gourmets and fans of fresh produce can enjoy regional organic products or international specialities. What inspires our guests is not just the variety of goods offered at the market, but also its special atmosphere, the lively hustle and bustle and, of course, the nice people you meet there.

# Certified Bioland organic farm - Domäne Mechtildshausen

On a total area of 185 hectares belonging to the picturesque historic estate, they cultivate fields, fruit and vegetable gardens according to organic farming principles, and breed cattle and pigs. Bakery products, meat, sausage and cheese as well as vegetables, fruit, juices, wines, coffee, oils, and much more can be purchased in the estate's own farm shops and at the "Domänen Market".