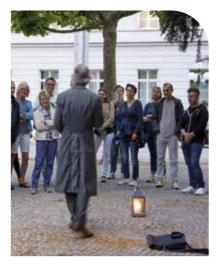

### The minstrel and his lantern

Historian, archivist and writer Christian Spielmann, whose last name translates to "minstrel", was head of the Wiesbaden City Archives, and from 1914 their first director. He researched tirelessly and knew all about Wiesbaden's history. During your evening walk with the lantern through the beautiful streets and squares of the city centre, he will share stories from his wealth of history knowledge. Tour finishes with a glass of sparkling wine.

**Booking:** all year round; in the evening

**Duration:** 2 hours

Participants: min. 15 participants

from **€12,00** per person