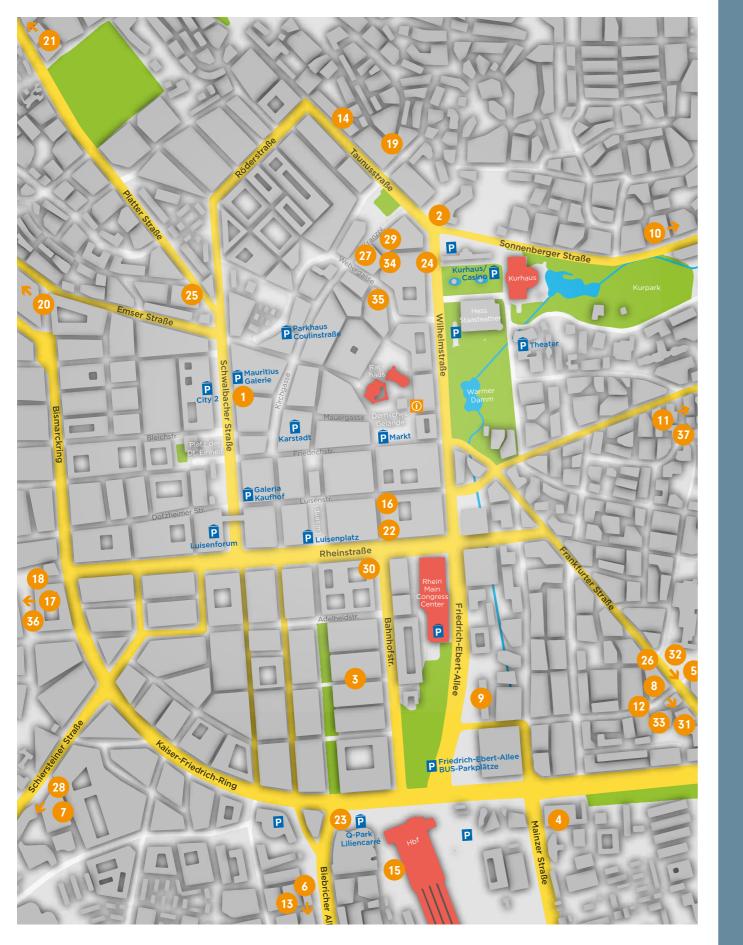

### Wiesbaden's coordinates

Located in the centre of Europe, in the heart of Germany, the state capital of Hesse is one of the largest cities in the culturally and economically vibrant FrankfurtRheinMain metropolitan region. All traffic routes intersect here. Whether by road, rail, or air: Wiesbaden is easily accessible by all means of travel thanks to its extensive connections and its proximity to Frankfurt, the banking metropolis, and with the international airport only 26 kilometres, or 16 miles,

### Arrive by coach?

Parking areas designated for coaches are available. There are free bus parking spaces for minibuses and coaches between the centrally located RheinMain CongressCenter and the main railway station. All year round, passengers can get on and off in Paulinenstraße near the Wiesbaden Kurhaus.

### Would you like to use public transport?

The Wiesbaden Card allows you to move comfortably through the city, either in a group or individually.

# **Sustainability**

For more information visit convention.wiesbaden.de/nachhaltigkeit

Thanks to its central location, lots of greenery, short distances and good accessibility by public transport, Wiesbaden has the best prerequisites for excelling in sustainability. The team of Wiesbaden Congress & Marketing GmbH (WICM) assumes responsibility in many business areas through continuous commitment. We always have one thing in mind: creating a sustainable travel destination as well as a resource-saving convention and meeting location for our customers. Our aim is for you to decide in favour of Wiesbaden because sustainability is not just a trend, but because we firmly implement resource-conserving practices in our business processes and products – and you can actually feel it!

### How we do this

Our large event venues (RheinMain CongressCenter and Kurhaus Wiesbaden), for instance, have already been certified several times (e.g. with the Green Globe and ÖKOPROFIT quality labels). In order to meet the demand for sustainability when hosting congresses, conferences, and trade fairs, we go even further: we participate in further training, expand our package of measures, undergo multiple inspections, commit to the "fairpflichtet" sustainability code as well as an ongoing sustainability management process, and are part of numerous initiatives (e.g. CSR Regio.Net, Initiative Energieeffizienzund Klimaschutz-Netzwerk, "Faire Beschaffung", etc.).

In addition, a "TourCert" certification process is underway for the WIESBADEN RHEINGAU destination to be recognised as a sustainable destination from 2024, together with many partner businesses.