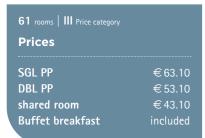

Prices                                     |          |         |
| SGL PP                                     | from     | € 70.00 |
| DBL PP                                     | from     | € 44.00 |
| Buffet breakfast                           |          | € 10.00 |



# Youth hostel Wiesbaden

The youth hostel is located in the city centre of Wiesbaden. There are 235 beds, including private facilities, 14 conference rooms with WiFi and a capacity of up to 180 persons.



Blücherstraße 66 65195 Wiesbaden

Phone: +49 611 48657 oder 449081

Fax: +49 611 441119

jh-wiesbaden@jugendherberge.de www.wiesbaden.jugendherberge.de

### Distance from

| RMCC            | 2.1 km |
|-----------------|--------|
| Kurhaus         | 2.2 km |
| Railway station | 2.3 km |
| City centre     | 1.6 km |







### Gästeappartements Maria Salzmann

Our attractive apartments (booking available from one night) in different sizes (1, 2, 3 room(s), with terrace or balcony) are beautifully furnished and have well-equipped fitted kitchens and bathrooms. The apartments are located in the immediate vicinity of Wiesbaden (near Ikea and A3 and A66 motorways).

Beinstraße 4 und Talweg 10 65207 Wiesbaden Phone: +49 171 3001503

info@salzmann-fewo.de www.salzmann-fewo.de

### PPKJE

9.8 km

9.6 km 10.0 km

10.0 km

from € 45.00



Additional guests – prices upon request

single app.

All prices quoted on these pages are inclusive of VAT. Please refer to the "Kurkarte Wiesbaden" (Spa Tax) flyer or go to tourism.wiesbaden.de for more information on the spa tax.



A good night's rest in the Rheingau region