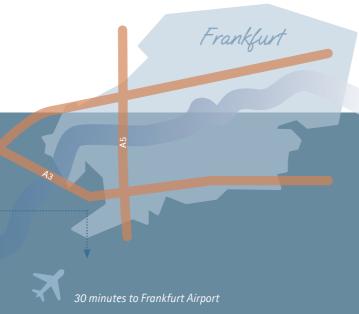

### Wiesbaden's coordinates

Located in the centre of Europe, in the heart of Germany, the state capital of Hesse is one of the largest cities in the culturally and economically vibrant FrankfurtRheinMain metropolitan region. All traffic routes intersect here. Whether by road, rail, or air: Wiesbaden is easily accessible by all means of travel thanks to its extensive connections and its proximity to Frankfurt, the banking metropolis, and with the international airport only 26 kilometres, or 16 miles,