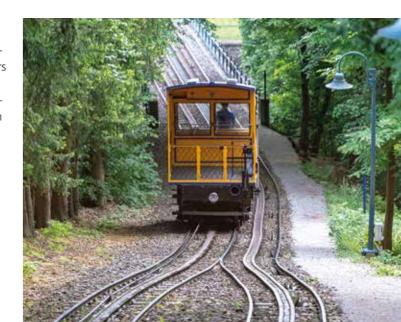

# Neroberg mountain railway – a relaxed ride to the top

In operation since 1888, the Neroberg mountain railway is one of the three oldest water-driven funiculars in the world, and the only one in Germany. Looking at it this way, a real rarity connects the city and Neroberg hill – on no account should visitors to Wiesbaden miss it. After all, on Neroberg, you will be rewarded with a fantastic view, which on a nice day extends as far as Mainz and the Odenwald mountain range.

\* A ride up Neroberg hill is a nice supporting programme for a congress or conference. Experience events in Wiesbaden that will be remembered for a long time.