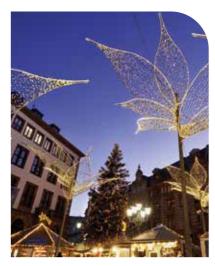

## Christmas magic – the Twinkling Star Christmas Market

What would Advent in Wiesbaden be without its Twinkling Star Christmas Market? This pre-Christmas meeting place featuring light blue huts and an unbelievable number of bright lilies has gained in popularity, and extended far beyond Schlossplatz in recent years: attractions in Mauritiusplatz include the Ferris wheel and the rustic Hessian "WinterStubb" tavern, and Luisenplatz has its own Children's Twinkling Star Christmas Market.