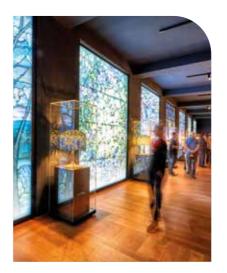

# A space for knowledge, fascination, and art – the Museum Wiesbaden The Museum Wiesbaden boasts a remarkable art

The Museum Wiesbaden boasts a remarkable art collection comprising works by Jawlensky, Beckmann, Schmidt-Rottluff, Liebermann, and Corinth. It also presents a permanent natural science exhibition of fascinating taxidermic mounts including more than 6,000 animals, plants, and fossils. One of the museum's special highlights is the permanent Art Nouveau exhibition. Comprising more than five hundred objects, the collection, a donation by Ferdinand Wolfgang Neess. is characterised by both the extraordinary quality of the works of art and their exceptional art historical importance.